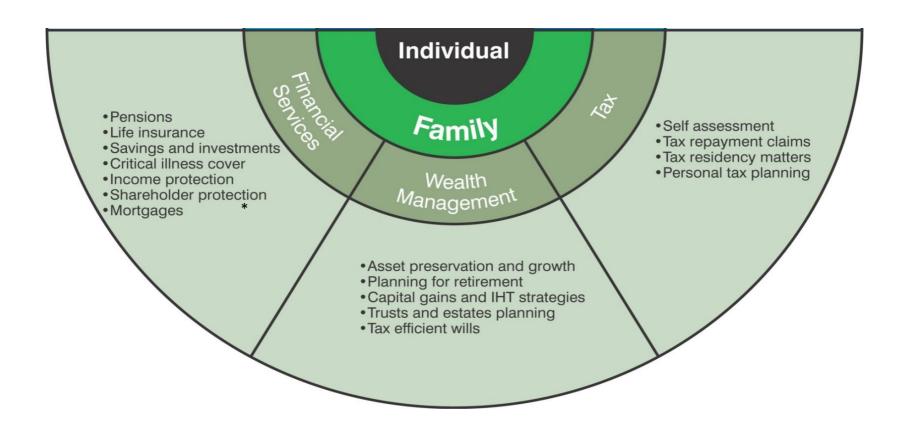

# And also the needs of key stakeholders in the business

\*The Financial Services element of such activities will be carried out by FB Wealth Management Limited. FB Wealth Management Limited is authorised and regulated by the Financial Conduct Authority. The Financial Conduct Authority does not regulate advice on trusts, taxation or Will writing services.

### FB Wealth Management Ltd

independent financial advice

- Wealth Management
- Asset preservation and growth
- Retirement planning
- · Trusts and estates planning
- Pensions

Office located in: Grimsby Louth Scunthorpe Beverley Skegness

# In house expertise from our Financial Services business- FB Wealth Management Limited

FB Wealth Management Limited has a wealth of experience in the areas of financial planning and wealth management, and provides clients with a comprehensive service designed to create a bespoke financial planning strategy.

FB Wealth Management Limited offers advice to clients on a whole range of financial services including the following:

- Investment strategies
- Pension planning
- Tax planning strategies
- Life and health insurance
- Estate planning